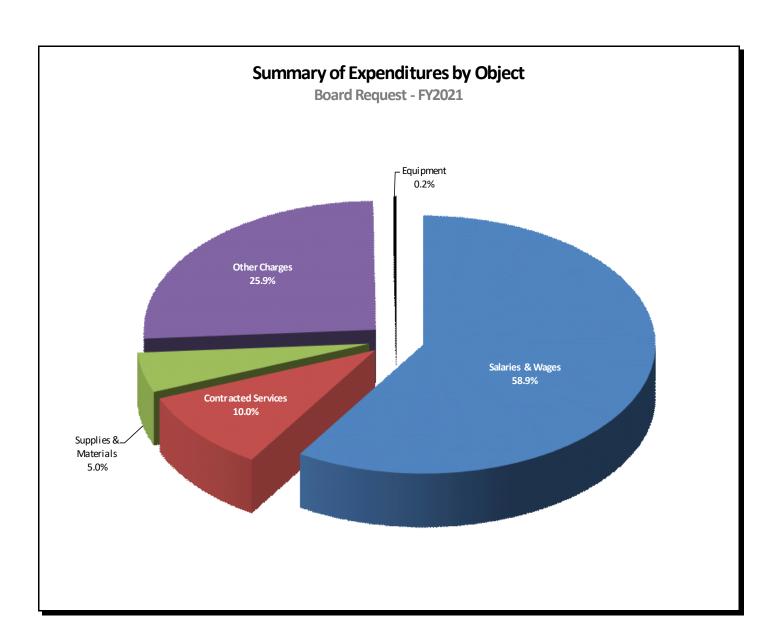

# **Estimated Revenue Summary Operating Fund**

|                                                 | Actual           | Revised          | Superintendent's | Board            | Change        |
|-------------------------------------------------|------------------|------------------|------------------|------------------|---------------|
|                                                 | Revenue          | Budget           | Recommended      | Request          | + / (-)       |
|                                                 | FY2019           | FY2020           | FY2021           | FY2021           | FY2021        |
| Federal                                         | \$ 47,286,564    | \$ 46,644,200    | \$ 49,096,740    | \$ 49,096,740    | \$ 2,452,540  |
| State                                           | 366,725,775      | 395,851,700      | 417,987,924      | 413,842,136      | 17,990,436    |
| Local                                           | 49,765,487       | 45,955,000       | 51,890,880       | 51,890,880       | 5,935,880     |
| Restricted Revenue from Other Sources           | -                | -                | -                | -                | -             |
| Fund Balance Surplus (Deficit) from Prior Years | 17,000,000       | 13,000,000       | 13,000,000       | 13,000,000       | -             |
| County                                          | 687,809,300      | 733,315,800      | 785,906,074      | 802,069,838      | 68,754,038    |
| Total Combined Revenue                          | \$ 1,168,587,126 | \$ 1,234,766,700 | \$ 1,317,881,618 | \$ 1,329,899,594 | \$ 95,132,894 |
| Food Services Fund                              | \$ 32,184,298    | \$ 36,084,000    | \$ 37,700,000    | \$ 37,548,300    | \$ 1,464,300  |
| Total Operating Revenue                         | \$ 1,200,771,424 | \$ 1,270,850,700 | \$ 1,355,581,618 | \$ 1,367,447,894 | \$ 96,597,194 |