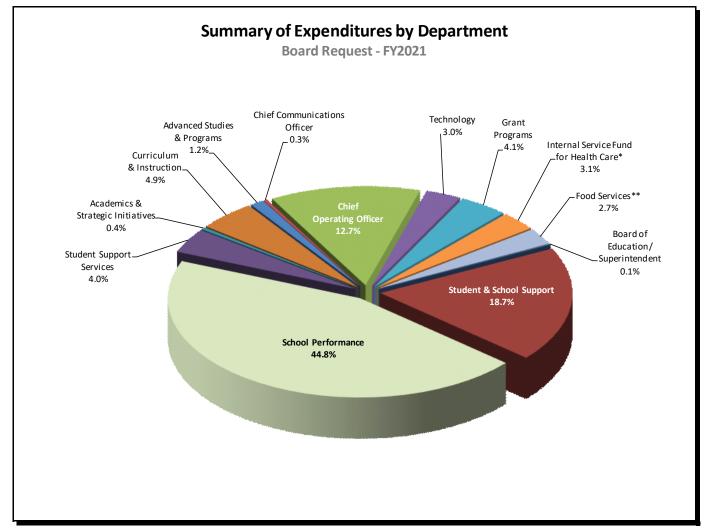

| 46,616,613                       | 50,718,885                  | 55,495,900                               | 55,997,743                 | 5,278,858                 |
| Internal Service Fund for Health Care* | 36,994,918                       | 41,554,600                  | 41,902,300                               | 41,902,300                 | 347,700                   |
| Food & Nutrition Services**            | 31,460,297                       | 36,084,000                  | 37,700,000                               | 37,548,300                 | 1,464,300                 |
| <b>Total All Operating Funds</b>       | \$<br>1,186,793,413              | \$<br>1,270,850,700         | \$<br>1,355,581,618                      | \$<br>1,367,447,894        | \$<br>96,597,194          |



<sup>\*</sup>Internal Service Fund for Health Care is the non-employer portion only. See the restricted section of this book for full accounting of revenue and expenses.

<sup>\*\*</sup> Food & Nutrition Services is entirely captured in the Special Revenue Fund, and is a self-supporting operation.



# **Summary of Expenditures by Object**

| All Operating Funds              | Actual<br>Expenditures<br>FY2019 | Revised<br>Budget<br>FY2020 | Superintendent's<br>Recommended<br>FY2021 |               |    | Board<br>Request<br>FY2021 | Change<br>+/(-)<br>FY2021 |
|----------------------------------|----------------------------------|-----------------------------|-------------------------------------------|---------------|----|----------------------------|---------------------------|
| Salar