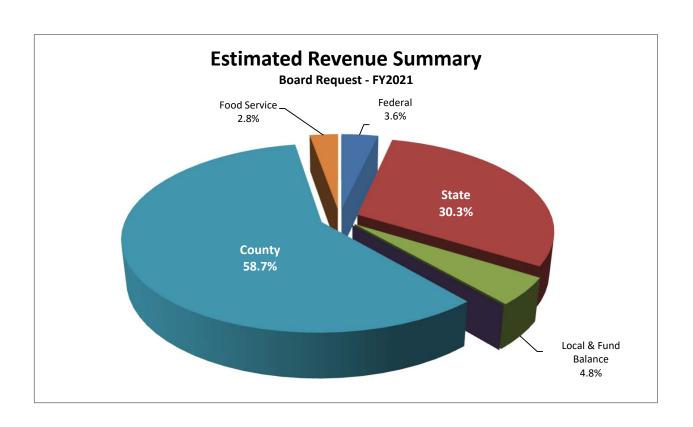

# **Estimated Revenue Summary Operating Fund**

|                                                 | Actual           | Revised          | Superintendent's | Board            | Change        |
|-------------------------------------------------|------------------|------------------|------------------|------------------|---------------|
|                                                 | Revenue          | Budget           | Recommended      | Request          | + / (-)       |
|                                                 | FY2019           | FY2020           | FY2021           | FY2021           | FY2021        |
| Federal                                         | \$ 47,286,564    | \$ 46,644,200    | \$ 49,096,740    | \$ 49,096,740    | \$ 2,452,540  |
| State                                           | 366,725,775      | 395,851,700      | 417,987,924      | 413,842,136      | 17,990,436    |
| Local                                           | 49,765,487       | 45,955,000       | 51,890,880       | 51,890,880       | 5,935,880     |
| Restricted Revenue from Other Sources           | -                | -                | -                | -                | -             |
| Fund Balance Surplus (Deficit) from Prior Years | 17,000,000       | 13,000,000       | 13,000,000       | 13,000,000       | -             |
| County                                          | 687,809,300      | 733,315,800      | 785,906,074      | 802,069,838      | 68,754,038    |
| Total Combined Revenue                          | \$ 1,168,587,126 | \$ 1,234,766,700 | \$ 1,317,881,618 | \$ 1,329,899,594 | \$ 95,132,894 |
| Food Services Fund                              | \$ 32,184,298    | \$ 36,084,000    | \$ 37,700,000    | \$ 37,548,300    | \$ 1,464,300  |
| Total Operating Revenue                         | \$ 1,200,771,424 | \$ 1,270,850,700 | \$ 1,355,581,618 | \$ 1,367,447,894 | \$ 96,597,194 |