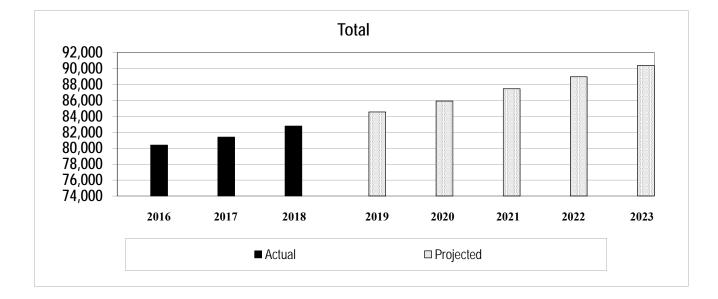

The Operating Budget was carefully developed to utilize all financial resources efficiently. The budget provides for expansion of robust programs for more than 82,000 students, the largest in Anne Arundel County's history. Increases in student achievement and access to rigorous and relevant coursework for all students continue to be high priorities. There are many great programs and academic choices for our growing and diverse student population. With this budget, we are able to: