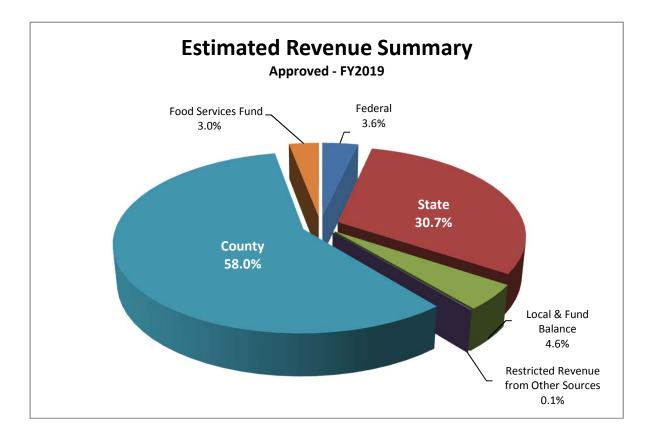

#### Where the Money Comes From

Maryland's state aid for public school education is equalized based on income and property wealth among the various counties and Baltimore City. The income in support of the AACPS budget comes from the following five sources:

| County         | 58.0 %     |
|----------------|------------|
| State          | 30.7 %     |
| Federal        | 3.6 %      |
| Local          | 4.6 %      |
| Restricted Rev | enue 0.1 % |
| Special Revenu | ie 3.0 %   |

The Maryland state law provides that the counties and Baltimore City must appropriate (create spending authority) funds to the Boards of Education, including those funds coming from sources other than the counties. The appropriations are established by category as outlined above and the local Boards are required to fund their operations within those appropriated amounts. Educational decision-making rests with the Board of Education and cannot be usurped by local government authorities.

## Estimated Revenue Summary Operating Fund

|                                                 | Actual           | Revised          | Board            | Approved         |
|-------------------------------------------------|------------------|------------------|------------------|------------------|
|                                                 | Revenue          | Budget           | Request          | Budget           |
|                                                 | FY2017           | FY2018           | FY2019           | FY2019           |
| Federal                                         | \$ 41,012,317    | \$ 42,667,300    | \$ 42,163,000    | \$ 42,092,500    |
| State                                           | 352,471,167      | 354,925,700      | 363,922,674      | 363,922,700      |
| Local                                           | 39,894,231       | 26,945,072       | 41,826,900       | 40,928,120       |
| Restricted Revenue from Other Sources           | 3,611,179        | 951,128          | 2,386,500        | 998,080          |
| Fund Balance Surplus (Deficit) from Prior Years | 15,000,000       | 13,000,000       | 13,000,000       | 13,000,000       |
| County                                          | 648,224,500      | 681,724,500      | 710,080,538      | 687,140,500      |
| Total Combined Revenue                          | \$ 1,100,213,394 | \$ 1,120,213,700 | \$ 1,173,379,612 | \$ 1,148,081,900 |
| Food Services Fund                              | \$ 31,009,076    | \$ 33,563,500    | \$ 35,589,600    | \$ 35,589,600    |
| Total Operating Revenue                         | \$ 1,131,222,470 | \$ 1,153,777,200 | \$ 1,208,969,212 | \$ 1,183,671,500 |