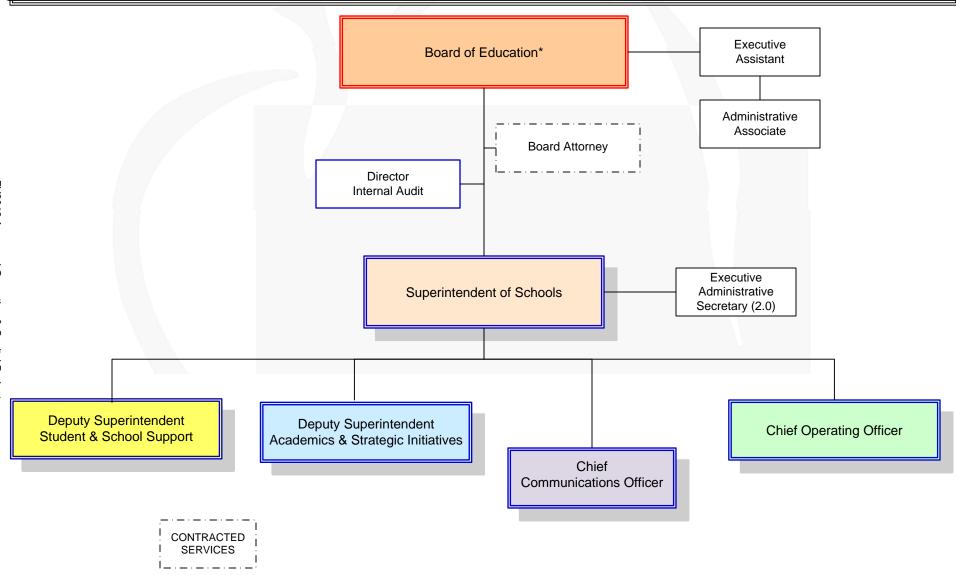

#### **Board of Education / Superintendent**

| Organizational Chart      |  |
|---------------------------|--|
| Summary                   |  |
| Board of Education        |  |
| Internal Audit            |  |
| Superintendent of Schools |  |

#### **The Budget Document**

The budget document contains summaries according to state-mandated expenditure categories. However, the detailed budget breakdown is structured along the lines of the organizational chart. Staff and operating costs are shown by major functional areas:

- > Board of Education/Superintendent
- > Deputy Superintendent for Student & School Support
- > Associate Superintendent for School Performance
- > Assistant Superintendent for Student Support Services
- > Deputy Superintendent for Academic and Strategic Initiatives
- > Assistant Superintendent for Curriculum & Instruction
- > Assistant Superintendent for Advanced Studies & Programs
- > Chief Communications Officer
- > Chief Operating Officer
- > Chief Information Officer