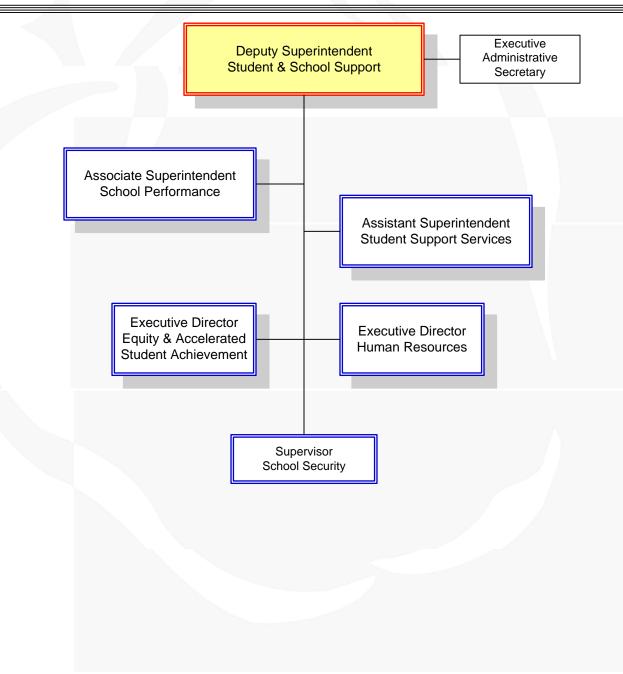

## Deputy Superintendent - Student & School Support

| Organizational Chart                               | 43 |
|----------------------------------------------------|----|
| Summary                                            | 45 |
| Deputy Superintendent for Student & School Support | 46 |
| Equity and Accelerated Student Achievement         | 48 |
| Elevating All Students                             | 50 |
| Compensatory Education                             | 52 |
| Human Resources                                    | 55 |
| Employee Benefits                                  | 58 |
| Employee Relations                                 | 60 |
| School Security                                    | 62 |