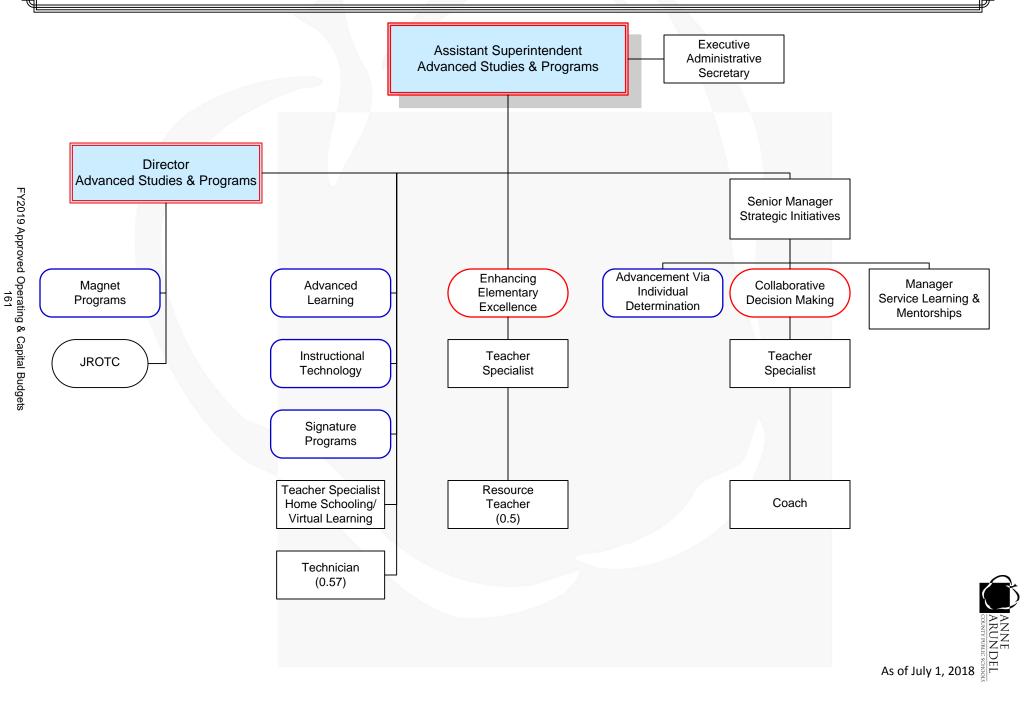

#### Advanced Studies & Programs

| Organizational Chart                                     | 161 |
|----------------------------------------------------------|-----|
| Organizational Chart<br>Summary                          | 163 |
| Assistant Superintendent for Advanced Studies & Programs | 164 |
| PreK-12 Advanced Learning                                | 166 |
| Advanced Learner Programs                                |     |
| Advanced Placement                                       | 170 |
| Co-Curricular Programs                                   | 172 |
| Enhancing Elementary Excellence                          | 174 |
| Instructional Technology                                 |     |
| Signature Programs                                       |     |
| Advanced Studies & Programs                              | 180 |
| International Baccalaureate                              | 182 |
| Performing & Visual Arts                                 | 184 |
| Performing & Visual Arts<br>STEM                         | 186 |
| Strategic Initiatives                                    |     |
| AVID                                                     |     |