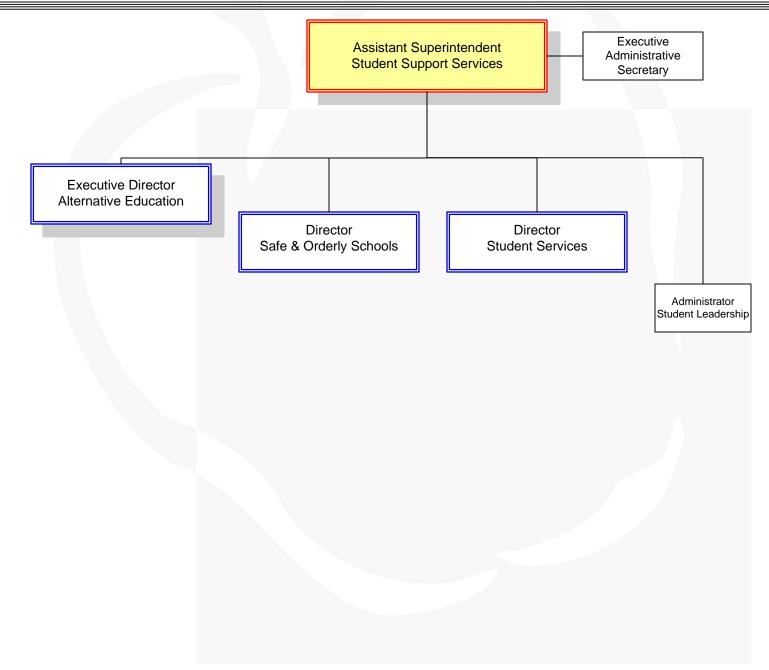

#### Student Support Services

| Organizational Chart                                  | 79 |
|-------------------------------------------------------|----|
| Summary                                               | 81 |
| Assistant Superintendent for Student Support Services | 82 |
| Alternative Education                                 | 84 |
| Behavior Supports & Interventions                     | 86 |
| Charter & Contract Schools                            | 88 |
| Safe & Orderly Schools                                | 90 |
| Student Services                                      | 92 |
| Psychological Services                                | 94 |
| Pupil Personnel                                       | 96 |
| School Counseling                                     |    |