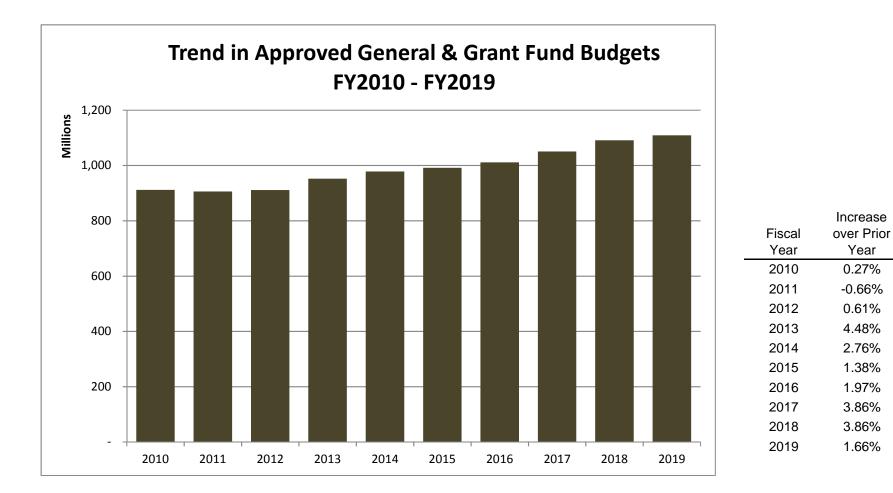

## Supplemental Information

| On Behalf Contributions                               |  |
|-------------------------------------------------------|--|
| Schedule of Fund Balances                             |  |
| Cost Per Pupil Enrollment                             |  |
| Enrollment Trends in Pupil Education                  |  |
| MOI Allocation Formulas                               |  |
| Approved Operating Budgets FY2010 – FY2019            |  |
| Revenue Trend FY2010 – FY2019 General and Grant Funds |  |
| Glossary                                              |  |
|                                                       |  |