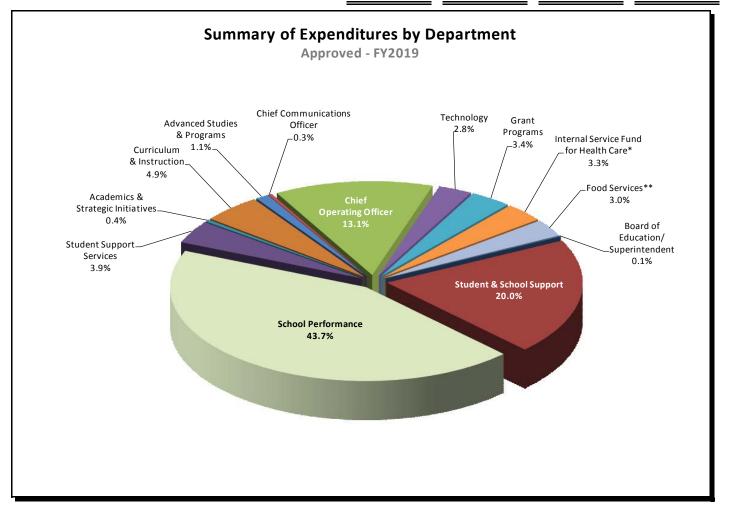

| 30,999,267                  | 34,682,083                 | 32,792,474                   |
| Grant Programs                         |    | 49,515,092                      | 62,827,300                  | 39,703,700                 | 39,703,700                   |
| Internal Service Fund for Health Care* |    | 34,481,532                      | 26,181,200                  | 41,382,700                 | 39,025,000                   |
| Food & Nutrition Services**            |    | 31,632,548                      | 33,563,500                  | 35,589,600                 | 35,589,600                   |
| Total All Operating Funds              | \$ | 1,106,593,736                   | \$<br>1,153,777,200         | \$<br>1,208,969,212        | \$<br>1,183,671,500          |



\*Internal Service Fund for Health Care is the non-employer portion only. See the restricted section of this book for full accounting of revenue and expenses.

\*\* Food & Nutrition Services is entirely captured in the Special Revenue Fund, and is a self-supporting operation.

FY2019 Approved Operating & Capital Budgets



### **Summary of Expenditures by Object**

| All Operating Funds       | Actual<br>Expenditures<br>FY2017 | Revised<br>Budget<br>FY2018 | Board<br>Request<br>FY2019 | Approved<br>Budget<br>FY2019 |
|---------------------------|----------------------------------|-----------------------------|----------------------------|------------------------------|
| Salaries and Wages        | \$<br>633,240,586                | \$<br>660,903,160           | \$<br>697,051,952