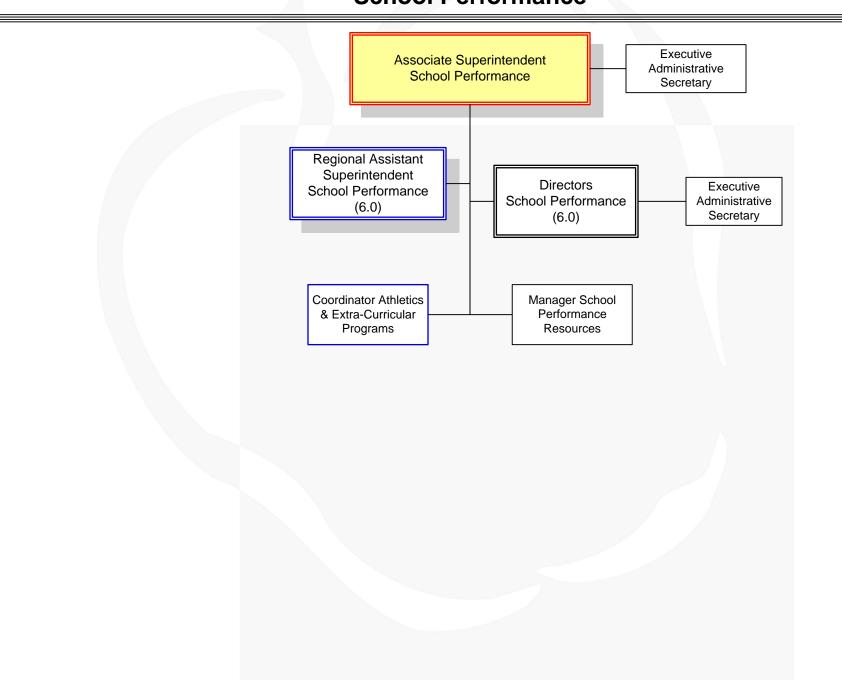

## School Performance

| Organizational Chart                                                                                            | 65 |
|-----------------------------------------------------------------------------------------------------------------|----|
| Summary                                                                                                         |    |
| Associate Superintendent for School Performance                                                                 |    |
| Regional School Performance                                                                                     |    |
| School Management                                                                                               | 73 |
| Athletics & Extra Curricular Programs                                                                           |    |
| ů – Elektrik |    |