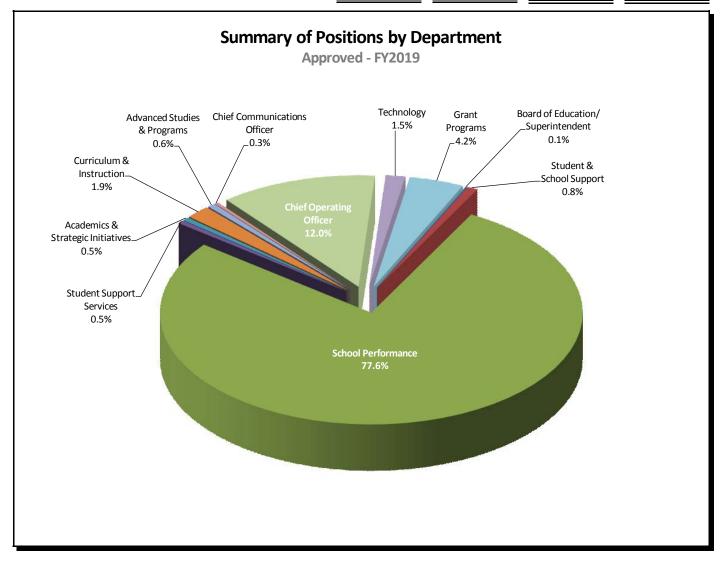

| 28.00                            | 28.00                       | 28.00                      | 28.00                        |
| Chief Operating Officer               | 1,145.10                         | 1,176.50                    | 1,183.50                   | 1,178.50                     |
| Technology                            | 145.50                           | 148.50                      | 155.00                     | 149.00                       |
| Grant Programs                        | 413.00                           | 430.30                      | 414.60                     | 414.60                       |
| Total Positions - All Operating Funds | 9,584.40                         | 9,727.00                    | 10,001.70                  | 9,841.20                     |



NOTE: Position totals as presented may differ due to rounding.





**Anne Arundel County Public Schools** 

## **Board of Education/Superintendent**



\* Board of Education is comprised of five District, three At Large and one Student voting members







## Summary Board of Education / Superintendent

| eneral Funds              | E  | Actual<br>penditures<br>FY2017 | Revised<br>Budget<br>FY2018 | Board<br>Request<br>FY2019 |    | Approved<br>Budget<br>FY2019 |
|---------------------------|----|--------------------------------|-----------------------------|----------------------------|----|------------------------------|
| Positions:                |    |                                |                             |                            |    |                              |
|