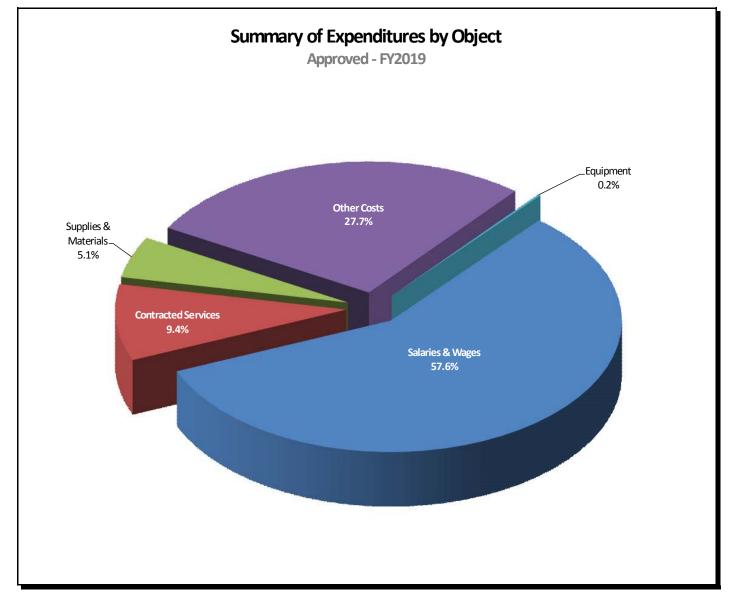

81,498,437            |
| Contracted Services       | 106,315,473                      | 109,330,342                 | 111,879,691                | 111,796,227                  |
| Supplies & Materials      | 60,964,355                       | 59,348,658                  | 62,268,987                 | 59,902,869                   |
| Other Costs               | 295,822,759                      | 321,650,461                 | 335,739,603                | 328,444,988                  |
| Equipment                 | 10,250,563                       | 2,544,579                   | 2,028,979                  | 2,028,979                    |
| Total All Operating Funds | \$<br>1,106,593,736              | \$<br>1,153,777,200         | \$<br>1,208,969,212        | \$<br>1,183,671,500          |





## Summary of Expenditures by Object/Fund

|                                          | Actual<br>Expenditures<br>FY2017 |             | Revised<br>Budget<br>FY2018 |             | Board<br>Request<br>FY2019 |             | Approved<br>Budget<br>FY2019 |
|------------------------------------------|----------------------------------|-------------|-----------------------------|-------------|----------------------------|-------------|------------------------------|
| General Funds<br>Salaries and Wages      | \$<br>600,492,132                | \$          | 625,955,360                 | \$          | 662,186,552                | \$          | 646,633,037                  |
| Contracted Services                      | 104,362,372                      |             | 107,288,842