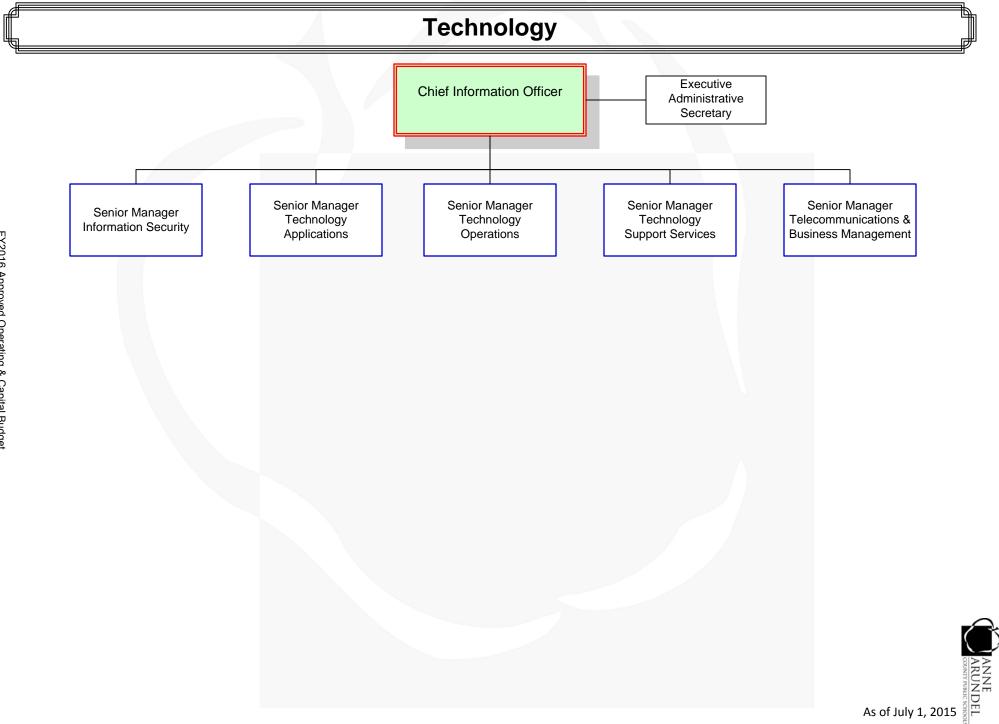

# **Technology Information**

| Organizational Chart                     | 241 |
|------------------------------------------|-----|
| Summary                                  | 040 |
| Technology                               |     |
| Telecommunications & Business Management | 248 |
|                                          |     |