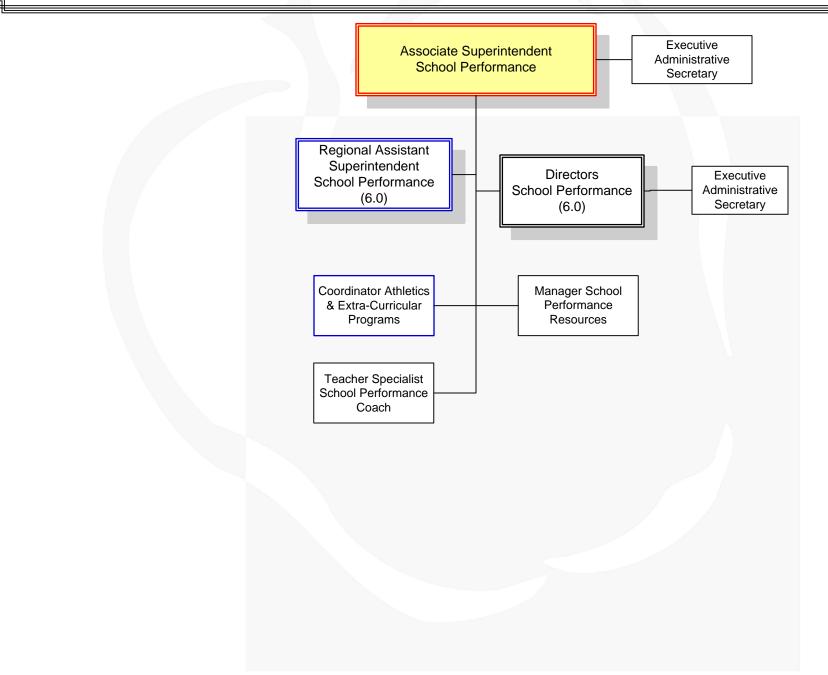

# **School Performance**

| Organizational Chart                            | 67 |
|-------------------------------------------------|----|
| Summary                                         | 69 |
| Associate Superintendent for School Performance | 70 |
| Regional School Performance                     |    |
| School Management                               |    |
| Athletics & Extra Curricular Programs           |    |

- > Board of Education/Superintendent
- > Deputy Superintendent for Student & School Support
- > Associate Superintendent for School Performance
- > Assistant Superintendent for Student Support Services
- > Deputy Superintendent for Academic Strategic Initiatives
- > Assistant Superintendent for Curriculum & Instruction
- > Assistant Superintendent for Advanced Studies & Programs
- > Chief Communications Officer
- > Chief Operating Officer
- > Chief Information Officer