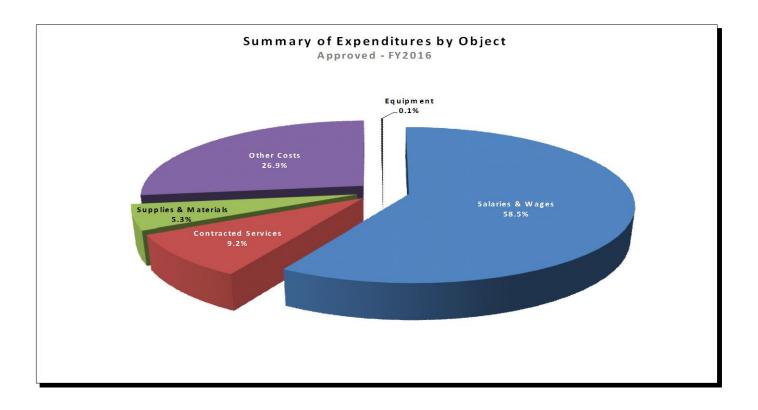

| 56,827,241                       |     | 58,070,071                   |     | 58,070,071                   |     | 58,046,609                 |     | 57,555,771         |
| Other Costs                |     | 276,492,298                      |     | 237,723,149                  |     | 279,975,149                  |     | 298,033,846                |     | 291,573,533        |
| Equipment                  |     | 2,226,214                        |     | 1,024,179                    |     | 1,024,179                    |     | 1,341,579                  |     | 1,341,579          |
| Total: All Operating Funds | \$1 | ,029,244,443                     | \$1 | ,019,987,700                 | \$1 | ,062,239,700                 | \$1 | ,103,435,499               | \$1 | ,085,497,700       |





# Summary of Expenditures by Object/Fund

|                            |     | Actual<br>Expenditures<br>FY2014 |     | Approved<br>Budget<br>FY2015 |     | Adjusted<br>Budget<br>FY2015 |     | Board<br>Request<br>FY2016 |     | Approved<br>FY2016 |
|----------------------------|-----|----------------------------------|-----|------------------------------|-----|------------------------------|-----|----------------------------|-----|--------------------|
| General Funds              |     |                                  |     |                              |     |                              |     |                            |     |                    |
| Salaries & Wages           | \$  | 565,745,256                      | \$  | 594,255,333                  | \$  | 594,255,333