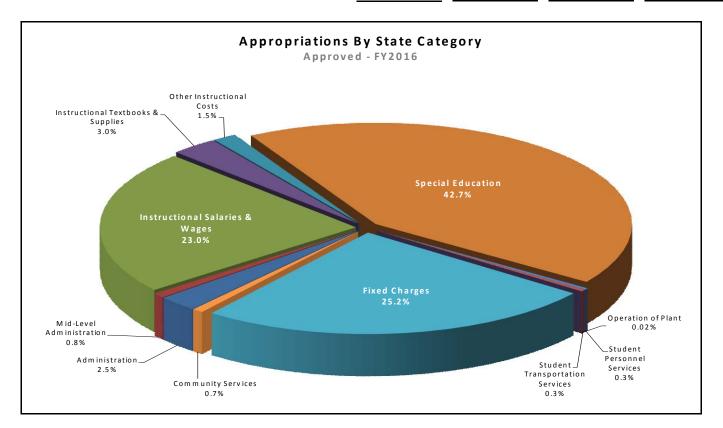

# **State Categories**

| Appropriations by State Category - All Operating Funds: |  |
|---------------------------------------------------------|--|
| Positions by State Category – Combined Funds            |  |
| Expenditure Budgets by State Category – Combined Funds  |  |
| Administration                                          |  |
| Mid-Level Administration                                |  |
| Instructional Salaries & Wages                          |  |
| Instructional Textbooks / Supplies                      |  |
| Other Instructional Costs                               |  |
| Special Education                                       |  |
| Student Personnel Services                              |  |
| Student Transportation Services                         |  |
| Operation of Plant                                      |  |
| Maintenance of Plant                                    |  |
| Fixed Charges                                           |  |
| Community Services                                      |  |
| Capital Outlay                                          |  |
| Appropriations by State Category - General Funds:       |  |
| Summary of Positions by State Category                  |  |
| Expenditure Budgets by State Category – General Funds   |  |
| Appropriations by State Category - Grant Funds          |  |
| Summary of Positions by State Category                  |  |
| Expenditure Budgets by State Category – Grant Funds     |  |

# **Administration**

This category includes costs for central administration of the school system. The offices and functions of the Board of Education, Superintendent, Chief of Staff, Chief Operating Officer, Legal Services, Finance, Purchasing, Internal Audit, and Budget, are included. Centralized services, including Human Resources, Printing, Technology, and Instructional Data, are also reported in this category.

# Mid-Level Administration

This category includes school-level administration and instructional direction and improvement. All costs associated with the Principal, Assistant Principal, School Business Manager, School clerical staff, Assistant Superintendent for Instruction, instructional Directors and Coordinators, as well as any support staff for these positions are reported in this category.

# Instructional Salaries & Wages

This category includes salaries and wages for all school-based instructional personnel. Included are teachers, teaching assistants, counselors, psychologists, substitutes, and part-time salaries for after-school activities, evening high school, summer school, itinerant teachers, etc.

# Instructional Textbooks & Supplies

All supplies and materials used in support of the instructional process are reported in this category. Included are textbooks, materials of instruction, library and media supplies, and other supply costs directly related to students and instruction.

# **Other Instructional Costs**

All other expenditures associated with the instructional process are reported in this category. Included are travel and mileage reimbursements, staff development, repair costs for instruction equipment, and both new and replacement equipment expenditures.

# Special Education

Expenditures associated with programs for children with disabilities, as determined through appropriate assessments, are reported in this category. There are many services provided to these children based upon Individualized Education Program (IEP) development. This includes vision and hearing programs, speech, occupational and physical therapy needs. Costs associated with providing special education students educational opportunities in other counties or states which the school system is unable to provide locally, are reported in this category.

## Pupil Services

This category includes personnel assigned the task of working with children who demonstrate behavior problems at home, in school, or in the community. These personnel are also charged with working with identified (at-risk) students to improve attendance at school, thereby reducing the student drop-out rate.

# Pupil Transportation

This area of expenditure category is responsible for transporting students from home to school and back in a safe and efficient manner. All costs of the school bus operation and other costs relating to the transport of students to class are included. Also, special education student's transportation needs are reported in this category.

# **Operation of Plant**

All of the costs of operating and cleaning the physical facilities of the school system are reported here. Included are custodians, heat and electricity, water and sewer, trash removal, and general cleaning services. School security operations and rental of facilities are also reported in this category.

# Maintenance of Plant

This category reflects expenditures for all maintenance personnel who are assigned to maintain the upkeep of the buildings and grounds owned by the school system. Included in this category are all supplies and materials needed to perform routine maintenance and specialized, contracted repair services.

## **Fixed Charges**

This category includes payroll taxes, property and liability insurances, and employee fringe benefits.

## **Community Services**

This category supports annual exhibits of schoolwork, multicultural festivals, community-student performance activities and festivals, partnerships with the private sector, and hosting visiting international education teams.

## **Capital Outlay**

This category includes activities related to the cost of directing and managing the acquisition, construction, and renovations of land, buildings, and equipment.