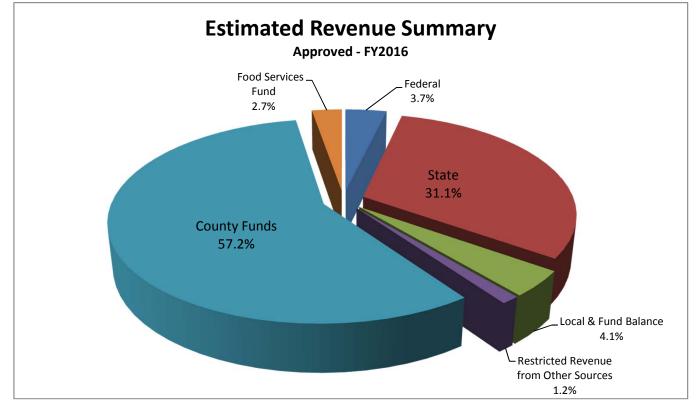

# Where the Money Comes From

Maryland's state aid for public school education is equalized based on income and property wealth among the various counties and Baltimore City. The income in support of the AACPS budget comes from the following five sources:

| County         | 57.2 %    |
|----------------|-----------|
| State          | 31.1 %    |
| Federal        | 3.7 %     |
| Local          | 4.1 %     |
| Restricted Rev | enue 1.2% |
| Special Reven  | ue 2.7 %  |

The Maryland state law provides that the counties and Baltimore City must appropriate (create spending authority) funds to the Boards of Education, including those funds coming from sources other than the counties. The appropriations are established by category as outlined above and the local Boards are required to fund their operations within those appropriated amounts. Educational decision-making rests with the Board of Education and cannot be usurped by local government authorities.

# **Restricted Revenue from Other Sources**

Restricted revenue from other sources represents the fund balance amount contributed from the Internal Service Fund for Health Care toward current year expenditures.

# **Special Revenue Fund**

The school system maintains a special revenue fund to account for food services provided in the schools. This budget differs from the operating budget in that it operates similar to a business and is 100% self-funded. No contributions are received from the General Operating Fund. Approximately 41% of funding is from the sale of food, 57% from federal funding and 2% from state funding. Federal regulations prohibit the fund balance from this special revenue fund to exceed three months of expenditures.

# **Federal Revenue**

Federal revenues are estimated to increase by \$1.1 million in FY2016, affecting restricted grant programs such as Title I, Aid to the Handicapped, and Title III English Language Acquisition. The total amount of federal revenue also includes \$4.3 million in Medicaid funds, \$2.4 million in discretionary funding from the federal survey cards (Impact Aid) which are completed each fall, and \$2.9 million in health care subsidies. Total federal revenue is estimated at \$40.3 million.

# State Revenue

State aid to education is based on unrestricted funding for four programs, one based on total student enrollment and three based on the enrollments of three categories of students with special needs. Total state aid in FY2016 is estimated to increase by \$8.8 million to \$337.9 million. The increase is related to overall enrollment growth and funding for compensatory education and special needs students.

# Local Revenue

Local revenues are those funds generated by the school system. This includes investments, fees, refunds, and a projected carry-over (fund balance) from the prior fiscal year. The total amount of local funding for FY2016 is estimated at \$43.9 million, with a majority coming from the unrestricted non-employer health care contributions in the Internal Service Fund for Health Care<sup>+</sup> (\$28.4 million) and in the General Fund unrestricted fund balance (\$12.5 million) as a result of expenditure savings from prior fiscal years.

# **Restricted Revenue from Other Sources**

Restricted revenue from other sources represents the fund balance amount contributed from the Internal Service Fund for Health Care toward current year expenditures. This restricted revenue for FY2016 is estimated to be \$13.4 million.

## **County Revenue**

County funding for FY2016 is approved at \$620.6 million, an increase of \$17,092,600 or 2.8% above the FY2015 approved amount. The required amount of county funding to meet Maintenance of Effort\* is \$8,476,136.

## **Food Services Fund**

The Food Services Fund is a special revenue fund, generated by the activities of Food & Nutrition Services. These funds vary slightly from year to year. FY2016 will see an increase in Revenue of \$1.4 million, reflecting an increase in the Sale of Food and Federal assistance. Revenue is estimated to be \$29.6 million.

# Estimated Revenue Summary Operating Fund

|                                                 | Actual            | Approved         | Adjusted         | Board             |                    |
|-------------------------------------------------|-------------------|------------------|------------------|-------------------|--------------------|
|                                                 | Revenue<br>FY2014 | Budget<br>FY2015 | Budget<br>FY2015 | Request<br>FY2016 | Approved<br>FY2016 |
|                                                 | 112014            | *                | *                | 112010            | 112010             |
| Federal                                         | \$ 43,660,605     | \$ 36,297,000    | \$ 39,197,000    | \$ 40,263,100     | \$ 40,263,100      |
| State                                           | 324,248,429       | 329,022,400      | 329,022,400      | 333,754,940       | 337,854,900        |
| Local                                           | 31,250,024        | 3,015,000        | 30,052,500       | 31,402,500        | 31,402,600         |
| Restricted Revenue from Other Sources           | -                 | -                | 12,314,500       | 13,351,223        | 13,351,200         |
| Fund Balance Surplus (Deficit) from Prior Years | 18,193,700        | 20,000,000       | 20,000,000       | 12,500,000        | 12,500,000         |
| County Funds                                    | 596,454,600       | 603,483,300      | 603,483,300      | 642,613,736       | 620,575,900        |
| Total Combined Revenue                          | \$1,013,807,358   | \$ 991,817,700   | \$1,034,069,700  | \$1,073,885,499   | \$1,055,947,700    |
| Food Services Fund                              | 26,732,521        | 28,170,000       | 28,170,000       | 29,550,000        | 29,550,000         |
| Total Operating Revenue                         | \$1,040,539,879   | \$1,019,987,700  | \$1,062,239,700  | \$1,103,435,499   | \$1,085,497,700    |