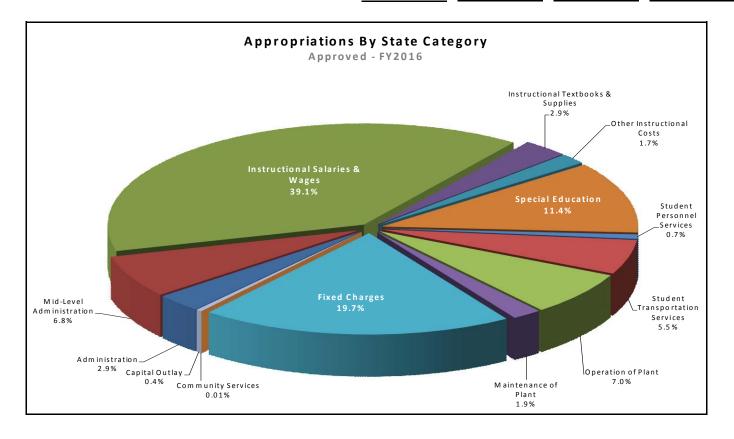

# **State Categories**

| Appropriations by State Category - All Operating Funds: |  |
|---------------------------------------------------------|--|
| Positions by State Category – Combined Funds            |  |
| Expenditure Budgets by State Category – Combined Funds  |  |
| Administration                                          |  |
| Mid-Level Administration                                |  |
| Instructional Salaries & Wages                          |  |
| Instructional Textbooks / Supplies                      |  |
| Other Instructional Costs                               |  |
| Special Education                                       |  |
| Student Personnel Services                              |  |
| Student Transportation Services                         |  |
| Operation of Plant                                      |  |
| Maintenance of Plant                                    |  |
| Fixed Charges                                           |  |
| Community Services                                      |  |
| Capital Outlay                                          |  |
| Appropriations by State Category - General Funds:       |  |
| Summary of Positions by State Category                  |  |
| Expenditure Budgets by State Category – General Funds   |  |
| Appropriations by State Category - Grant Funds          |  |
| Summary of Positions by State Category                  |  |
| Expenditure Budgets by State Category – Grant Funds     |  |

# **Administration**

This category includes costs for central administration of the school system. The offices and functions of the Board of Education, Superintendent, Chief of Staff, Chief Operating Officer, Legal Services, Finance, Purchasing, Internal Audit, and Budget, are included. Centralized services, including Human Resources, Printing, Technology, and Instructional Data, are also reported in this category.

# Mid-Level Administration

This category includes school-level administration and instructional direction and improvement. All costs associated with the Principal, Assistant Principal, School Business Manager, School clerical staff, Assistant Superintendent for Instruction, instructional Directors and Coordinators, as well as any support staff for these positions are reported in this category.

# Instructional Salaries & Wages

This category includes salaries and wages for all school-based instructional personnel. Included are teachers, teaching assistants, counselors, psychologists, substitutes, and part-time salaries for after-school activities, evening high school, summer school, itinerant teachers, etc.

# Instructional Textbooks & Supplies

All supplies and materials used in support of the instructional process are reported in this category. Included are textbooks, materials of instruction, library and media supplies, and other supply costs directly related to students and instruction.

# **Other Instructional Costs**

All other expenditures associated with the instructional process are reported in this category. Included are travel and mileage reimbursements, staff development, repair costs for instruction equipment, and both new and replacement equipment expenditures.

# Special Education

Expenditures associated with programs for children with disabilities, as determined through appropriate assessments, are reported in this category. There are many services provided to these children based upon Individualized Education Program (IEP) development. This includes vision and hearing programs, speech, occupational and physical therapy needs. Costs associated with providing special education students educational opportunities in other counties or states which the school system is unable to provide locally, are reported in this category.

## Pupil Services

This category includes personnel assigned the task of working with children who demonstrate behavior problems at home, in school, or in the community. These personnel are also charged with working with identified (at-risk) students to improve attendance at school, thereby reducing the student drop-out rate.

# Pupil Transportation

This area of expenditure category is responsible for transporting students from home to school and back in a safe and efficient manner. All costs of the school bus operation and other costs relating to the transport of students to class are included. Also, special education student's transportation needs are reported in this category.

# **Operation of Plant**

All of the costs of operating and cleaning the physical facilities of the school system are reported here. Included are custodians, heat and electricity, water and sewer, trash removal, and general cleaning services. School security operations and rental of facilities are also reported in this category.

# Maintenance of Plant

This category reflects expenditures for all maintenance personnel who are assigned to maintain the upkeep of the buildings and grounds owned by the school system. Included in this category are all supplies and materials needed to perform routine maintenance and specialized, contracted repair services.

## **Fixed Charges**

This category includes payroll taxes, property and liability insurances, and employee fringe benefits.

## **Community Services**

This category supports annual exhibits of schoolwork, multicultural festivals, community-student performance activities and festivals, partnerships with the private sector, and hosting visiting international education teams.

## **Capital Outlay**

This category includes activities related to the cost of directing and managing the acquisition, construction, and renovations of land, buildings, and equipment.