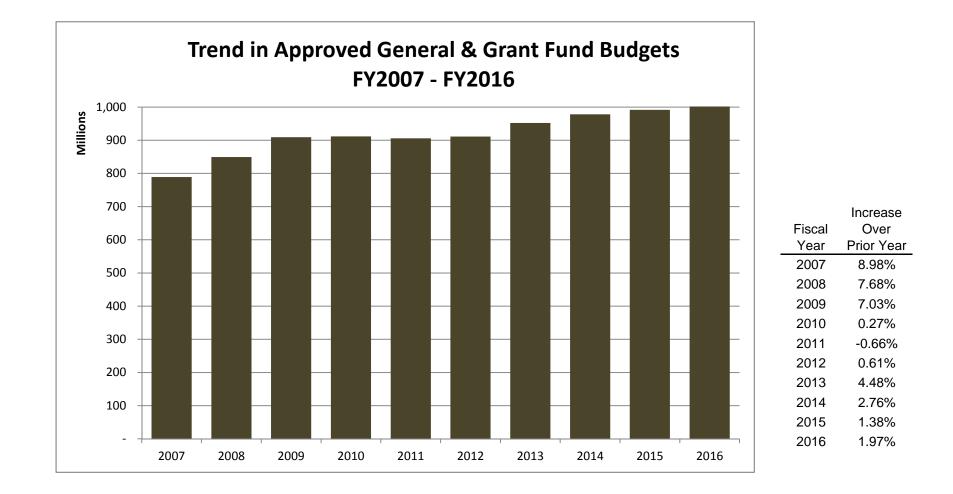

# Supplemental Information

| On Behalf Contributions                               |  |
|-------------------------------------------------------|--|
| Schedule of Fund Balances                             |  |
| Cost Per Pupil Enrollment                             |  |
| Enrollment Trends in Pupil Education                  |  |
| MOI Allocation Formulas                               |  |
| Approved Operating Budgets FY2007 – FY2016            |  |
| Revenue Trend FY2007 – FY2016 General and Grant Funds |  |
| Glossary                                              |  |
| •                                                     |  |