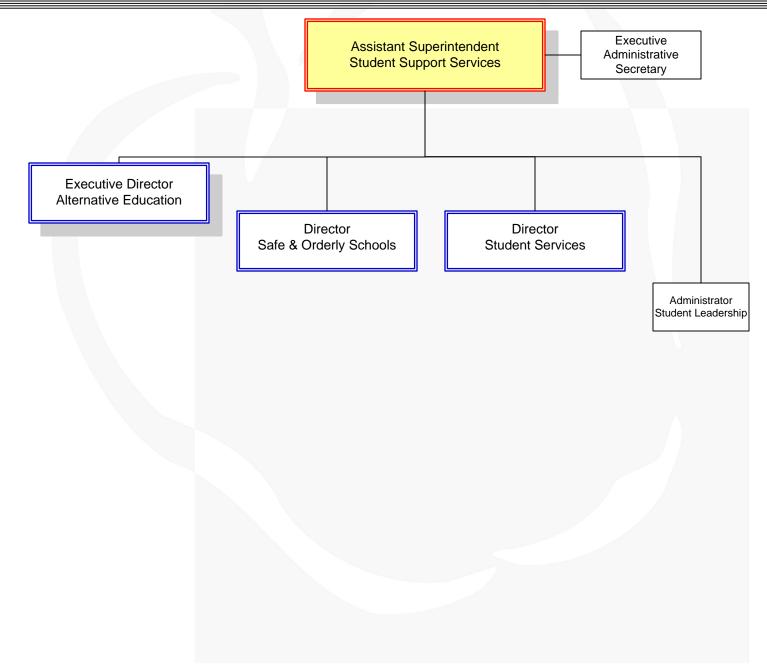

# **Student Support Services**

| Organizational Chart                                  |    |
|-------------------------------------------------------|----|
| Summary                                               | 83 |
| Assistant Superintendent for Student Support Services |    |
| Alternative Education                                 |    |
| Behavior Support & Interventions                      |    |
| Charter & Contract Schools                            |    |
| Safe & Orderly Schools                                |    |
| Student Services                                      |    |
| Psychological Services                                |    |
| Pupil Personnel                                       |    |
| School Counseling                                     |    |
|                                                       |    |