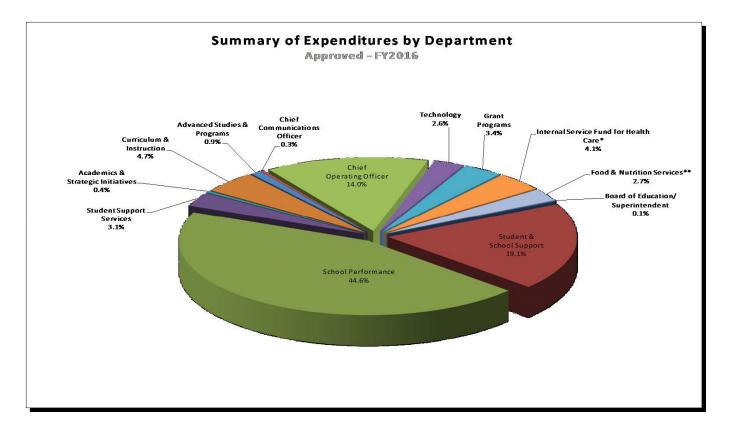

0,000                    |     | 35,900,000                    |     | 37,119,300                 |     | 37,119,300         |
| Internal Service Fund for Health Care* |      | 29,394,865                        |     | -                             |     | 42,252,000                    |     | 44,638,723                 |     | 44,638,700         |
| Food & Nutrition Services**            |      | 25,954,457                        |     | 28,170,000                    |     | 28,170,000                    |     | 29,550,000                 |     | 29,550,000         |
| Total All Operating Funds              | \$1, | ,029,244,443                      | \$1 | ,019,987,700                  | \$1 | ,062,239,700                  | \$1 | ,103,435,499               | \$1 | ,085,497,700       |



\*\* Food & Nutrition Services is entirely captured in the Food Service Fund, and is a self-supporting operation.

<sup>\*</sup>Internal Service Fund for Health Care is the non-employer portion only. See the restricted section of this book for full accounting of revenue and expenses.



## **Summary of Expenditures by Object**

| All Operating Funds        | I   | Actual<br>Expenditures<br>FY2014 |     | Approved<br>Budget<br>FY2015 |     | Adjusted<br>Budget<br>FY2015 |     | Board<br>Request<br>FY2016 |     | Approved<br>FY2016 |
|----------------------------|-----|----------------------------------|-----|------------------------------|-----|------------------------------|-----|----------------------------|-----|--------------------|
| Salaries & Wages           | \$  | 598,097,942