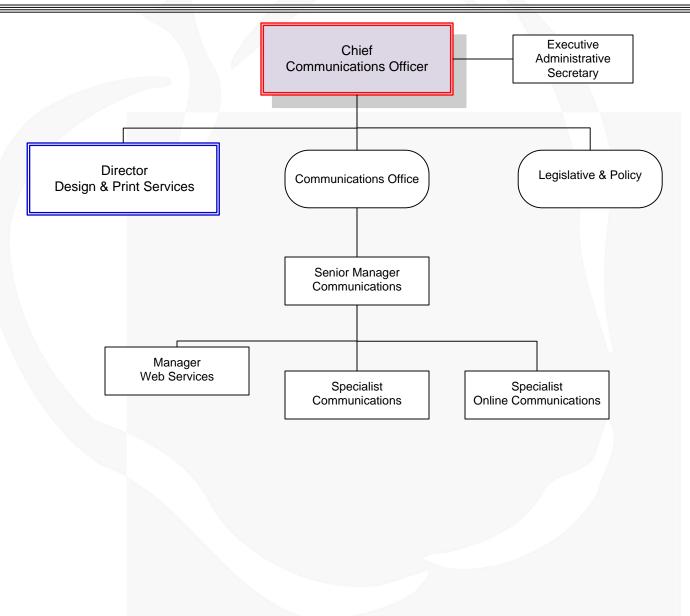

# **Chief Communications Officer**

| Organizational Chart                            | 191 |
|-------------------------------------------------|-----|
| Summary                                         | 100 |
| Communications                                  |     |
|                                                 |     |
| •                                               |     |
| Design & Print Services<br>Legislative & Policy |     |