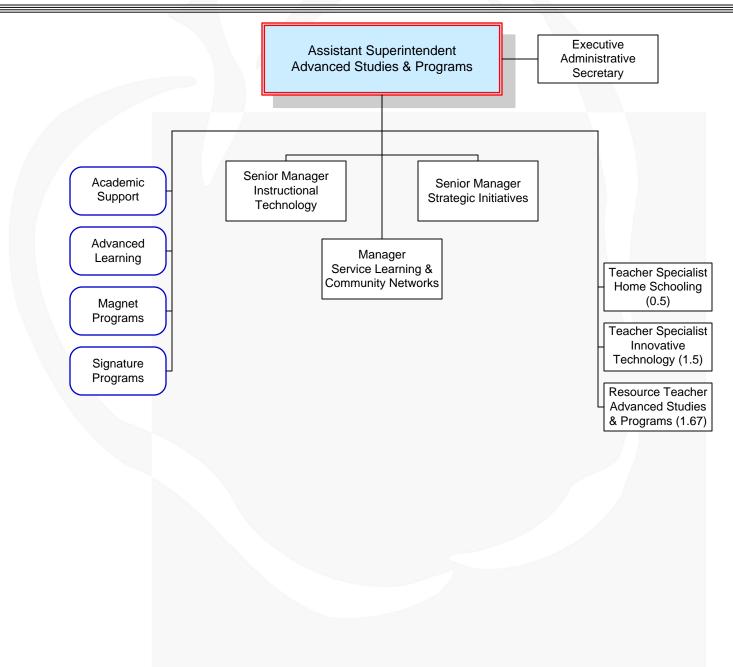

# Advanced Studies & Programs

| Organizational Chart                                     | 165 |
|----------------------------------------------------------|-----|
| Organizational Chart<br>Summary                          | 167 |
| Assistant Superintendent for Advanced Studies & Programs | 168 |
| AVID                                                     |     |
| PreK-12 Advanced Learning                                | 172 |
| Advanced Learner Programs                                |     |
| Advanced Placement                                       |     |
| Co-Curricular Programs                                   | 178 |
| Instructional Technology                                 | 180 |
| International Baccalaureate                              |     |
| Performing & Visual Arts                                 | 184 |
| STEM                                                     |     |
| Signature Programs                                       | 188 |