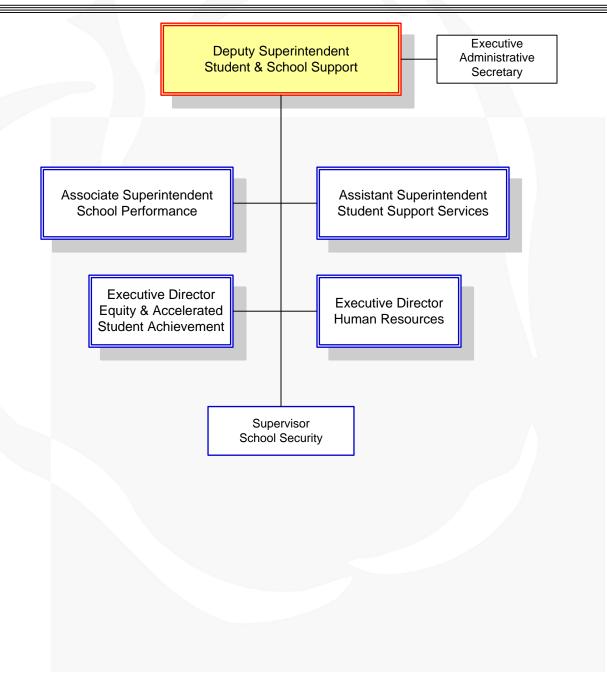

# Deputy Superintendent - Student & School Support

| Organizational Chart                               | 45 |
|----------------------------------------------------|----|
| Summary                                            | 47 |
| Deputy Superintendent for Student & School Support | 48 |
| Equity and Accelerated Student Achievement         | 50 |
| Elevating All Students                             | 52 |
| Compensatory Education                             | 54 |
| Human Resources                                    | 57 |
| Employee Benefits                                  | 60 |
| Employee Relations                                 | 62 |
| School Security                                    | 64 |
| School Security                                    | 64 |

- > Board of Education/Superintendent
- > Deputy Superintendent for Student & School Support
- > Associate Superintendent for School Performance
- > Assistant Superintendent for Student Support Services
- > Deputy Superintendent for Academic Strategic Initiatives
- > Assistant Superintendent for Curriculum & Instruction
- > Assistant Superintendent for Advanced Studies & Programs
- > Chief Communications Officer
- > Chief Operating Officer
- > Chief Information Officer