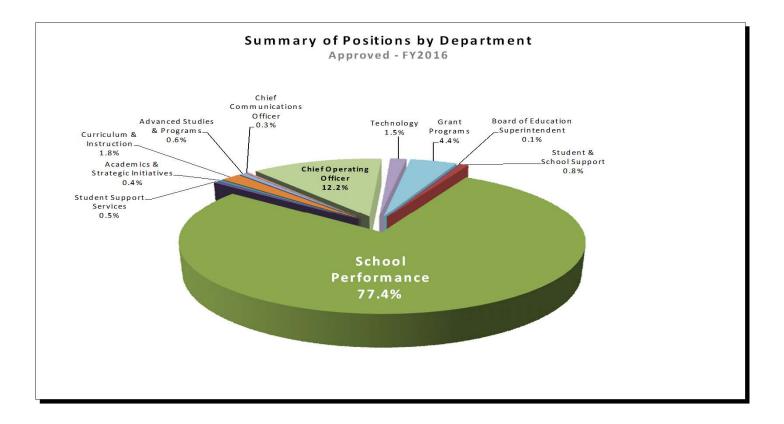

# **Operating Budget**

| Organizational Chart<br>Budget Guide<br>Budget Calendar       | 1  |
|---------------------------------------------------------------|----|
| Budget Guide                                                  | 3  |
| Budget Calendar                                               | 11 |
| Revenue Section:                                              |    |
| Revenue Overview                                              | 12 |
| Estimated Revenue Summary - Operating Fund                    | 13 |
| Estimated Revenue - General Fund                              | 14 |
| Estimated Fund Balance Summary - General Fund                 | 17 |
| Estimated Revenue - Grant Fund                                |    |
| Estimated Revenue - Internal Service Fund for Health Care     |    |
| Estimated Revenue - Food Services Fund                        | 24 |
| Expenditure Section:                                          |    |
| . Summary of Expenditures by Department - All Operating Funds | 27 |
| Summary of Expenditures by Object - All Operating Funds       |    |
| Summary of Expenditures by Object/Fund - All Operating Funds  |    |
| Summary of Positions by Department – Combined Funds           |    |
|                                                               |    |