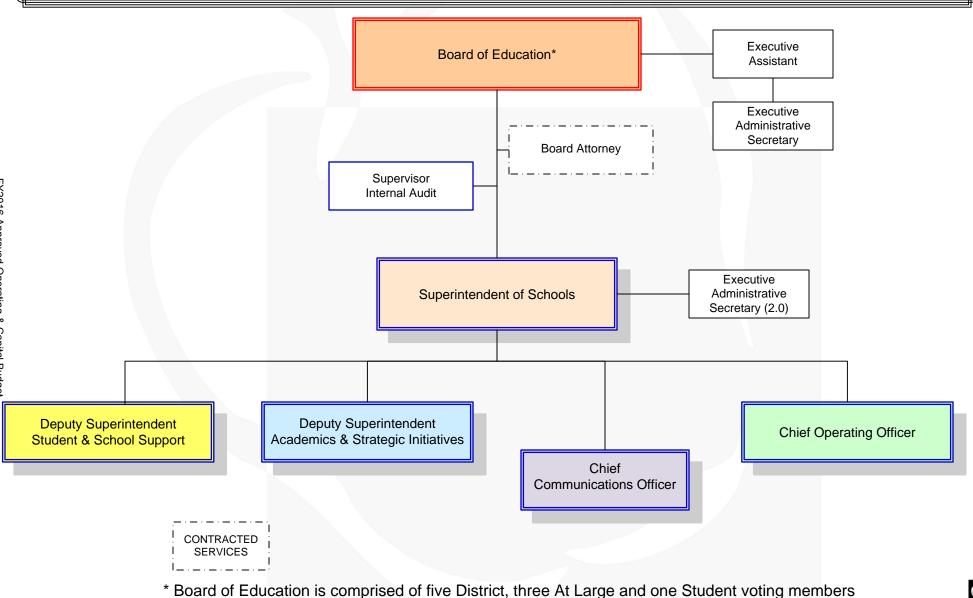

# **Board of Education / Superintendent**

| Organizational Chart      |    |
|---------------------------|----|
| Summary                   | 35 |
| Board of Education        |    |
| Internal Audit            |    |
| Superintendent of Schools |    |
| Chief of Staff            |    |
|                           |    |

# **The Budget Document**

The budget document contains summaries according to state-mandated expenditure categories. However, the detailed budget breakdown is structured along the lines of the organizational chart. Staff and operating costs are shown by major functional areas:

- > Board of Education/Superintendent
- > Deputy Superintendent for Student & School Support
- > Associate Superintendent for School Performance
- > Assistant Superintendent for Student Support Services
- > Deputy Superintendent for Academic Strategic Initiatives
- > Assistant Superintendent for Curriculum & Instruction
- > Assistant Superintendent for Advanced Studies & Programs
- > Chief Communications Officer
- > Chief Operating Officer
- > Chief Information Officer