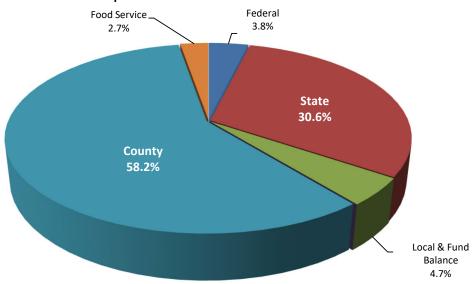

# County Revenue

County funding for FY2022 is requested at \$795.7 million, an increase of \$46.2 million. Due to the enrollment decline for the 2020-2021 school year, the required amount of county funding to meet Maintenance of Effort\* decreased by \$13.4 million.

# **State Revenue**

The majority of state aid to education is based on formula funding for four programs, one based on total student enrollment and three based on the enrollments of three categories of students with special needs. Total state aid in FY2022 is estimated to increase by \$4.1 million to \$417.9 million. The increase is related to the increase in students eligible for Free and Reduced Price Meals (FARMS) and students placed in Non Public Schools.

# **Federal Revenue**

Federal revenues are estimated to increase by \$2.3 million in FY2022. Federal revenue includes Title I, Title II, Title III, Title IV, Medicaid, Impact Aid, Special Education, and other grant programs. Total federal revenue is estimated at \$51.4 million.

## **Local Revenue**

Local revenues are those funds generated by the school system. This includes investments, fees, refunds, and restricted non-employer health care contributions. The total amount of local funding for FY2022 is estimated at \$51.6 million, with a majority (\$43.5 million) coming from the restricted non-employer health care contributions in the Internal Service Fund for Health Care<sup>+</sup>.

# **Food Services Fund**

The Food Services Fund is a special revenue fund, generated by the activities of Food & Nutrition Services. These funds vary slightly from year to year. FY2022 will see no changes. Revenue is estimated to be \$37.5 million.