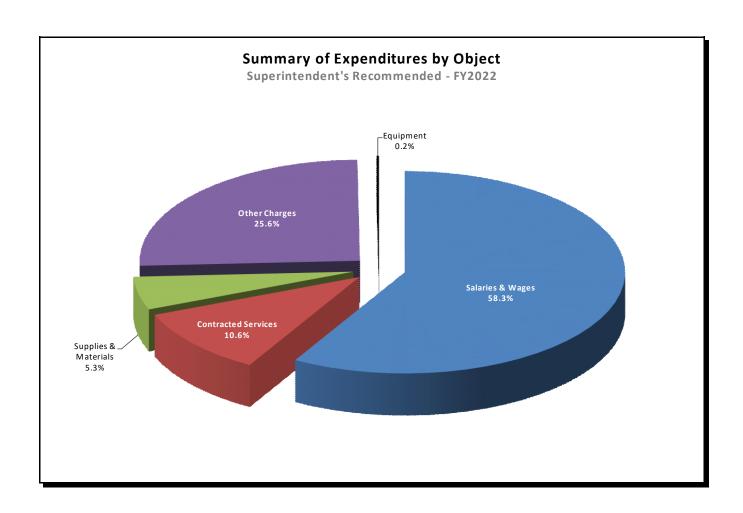

| 71,744,743                               |                           | 4,433,370  |  |
| Other Charges              |    | 315,105,097                      |    | 321,194,337                      |    | 345,387,170                  | 350,246,296                              |                           | 4,859,126  |  |
| Equipment                  |    | 8,589,134                        |    | 11,872,313                       |    | 2,823,229                    | 2,585,129                                |                           | (238,100)  |  |
| Total: All Operating Funds | \$ | 1,186,793,413                    | \$ | 1,262,834,483                    | \$ | 1,314,957,900                | \$<br>1,367,218,894                      | \$                        | 52,260,994 |  |





# **Summary of Expenditures by Object/Fund**

|                                          | Actual<br>Expenditures<br>FY2019 |               | Actual<br>Expenditures<br>FY2020 |               | Approved<br>Budget<br>FY2021 |               |      | perintendent's<br>Recommended<br>FY2022 |    | Change<br>+/(-)<br>FY2022 |  |
|------------------------------------------|----------------------------------|---------------|----------------------------------|---------------|------------------------------|---------------|------|-----------------------------------------|----|---------------------------|--|
| General Funds Salaries and Wages         | Ś                                | 631,645,446   | \$                               | 685,041,465   | \$                           | 719,832,764