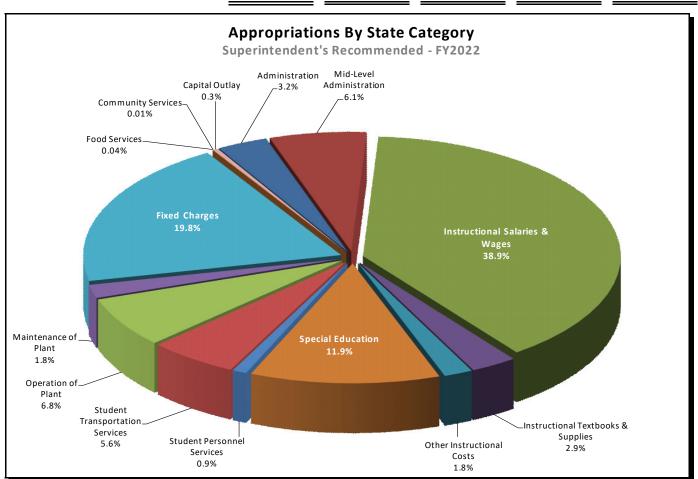

| -     | 483,2                          | 200 | 483,200                      | 4                         | 183,200 | -                         |
| Community Services                 | 7                        | 9,525 | 67,                            | 132 | 121,400                      | :                         | L23,875 | 2,475                     |
| ,<br>Capital Outlay                | 5,89                     | 1,828 | 4,981,                         | 567 | 3,860,500                    | 3,9                       | 940,019 | 79,519                    |
| General Funds                      | \$1,071,72               | 1,585 | \$1,142,230,0                  | 033 | \$1,179,509,600              | \$1,229,4                 | 192,294 | \$<br>49,982,694          |



<sup>\*</sup>Funding necessary to offset the increased cost of organic based meal trays to the Food Services Fund.

Chart may not total 100% due to rounding.



| neral Funds                                                           | Actual<br>Expenditures<br>FY2019 | Actual<br>Expenditures<br>FY2020 | Approved<br>Budget<br>FY2021 | Superintendent's<br>Recommended<br>FY2022 | Change<br>+/(-)<br>2022 |
|-----------------------------------------------------------------------|----------------------------------|----------------------------------|------------------------------|-------------------------------------------|-------------------------|
| Administration                                                        |                                  |                                  |