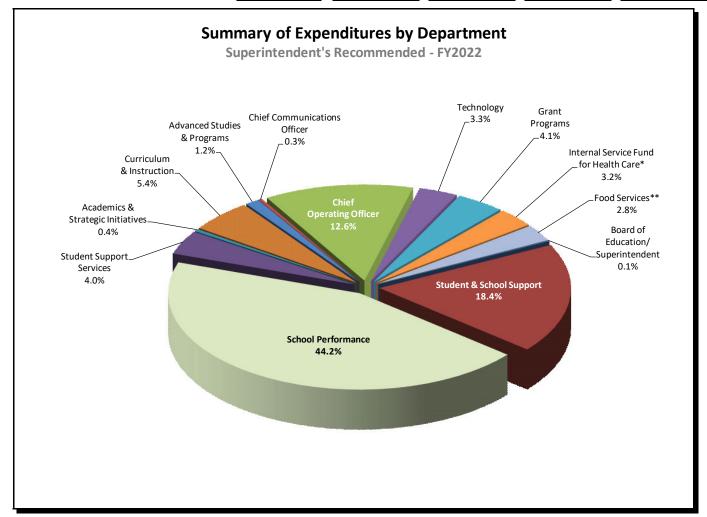

483                       | 55,997,700                   | 56,685,500                                |    | 687,800                   |
| Internal Service Fund for Health Care* | 36,994,918                       | 40,540,622                       | 41,902,300                   | 43,492,800                                |    | 1,590,500                 |
| Food & Nutrition Services**            | 31,460,297                       | 31,252,345                       | 37,548,300                   | 37,548,300                                |    | -                         |
| <b>Total All Operating Funds</b>       | \$<br>1,186,793,413              | \$<br>1,262,834,483              | \$<br>1,314,957,900          | \$<br>1,367,218,894                       | \$ | 52,260,994                |



<sup>\*</sup>Internal Service Fund for Health Care is the non-employer portion only. See the restricted section of this book for full accounting of revenue and expenses.

<sup>\*\*</sup> Food & Nutrition Services is entirely captured in the Special Revenue Fund, and is a self-supporting operation.



# **Summary of Expenditures by Object**

| All Operating Funds        |    | Actual<br>Expenditures<br>FY2019 |    | Actual<br>Expenditures<br>FY2020 |    | Approved<br>Budget<br>FY2021 | uperintendent's<br>Recommended<br>FY2022 | Change<br>+/(-)<br>FY2022 |            |  |
|----------------------------|----|----------------------------------|----|----------------------------------|----|------------------------------|------------------------------------------|---------------------------|----