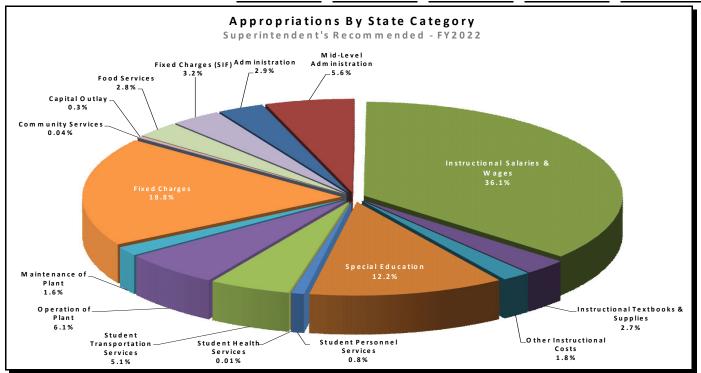

0,297                  | \$ 31,252,345                    | \$ 37,548,300                | \$ 37,548,300                             | \$ -                      |
| Fixed Charges (SIF)***             | \$ 36,994,918                    | \$ 40,540,622                    | \$ 41,902,300                | \$ 43,492,800                             | \$ 1,590,500              |
| Health Care Fun                    | \$ 36,994,918                    | \$ 40,540,622                    | \$ 41,902,300                | \$ 43,492,800                             | \$ 1,590,500              |
| All Operating Funds                | \$1,186,793,413                  | \$1,262,834,483                  | \$1,314,957,900              | \$1,367,218,894                           | \$ 52,260,994             |



<sup>\*</sup>Funding necessary to offset the increased cost of organic based meal trays to the Food Services Fund.

Chart may not total 100% due to rounding.

<sup>\*\*</sup>Food & Nutrition Services is entirely captured in the Special Revenue Fund, and is a self-supporting operation.

<sup>\*\*\*</sup>Internal Service Fund for Health Care is the non-employer protion only. See the restricted section of this book for full accounting of revenue and expenses.



| embined Funds                      | Actual<br>Expenditures<br>FY2019 | Actual<br>Expenditures<br>FY2020 | Approved<br>Budget<br>FY2021 | Superintendent's<br>Recommended<br>FY2022 | Change<br>+/(-)<br>2022 |
|------------------------------------|----------------------------------|----------------------------------|----------------