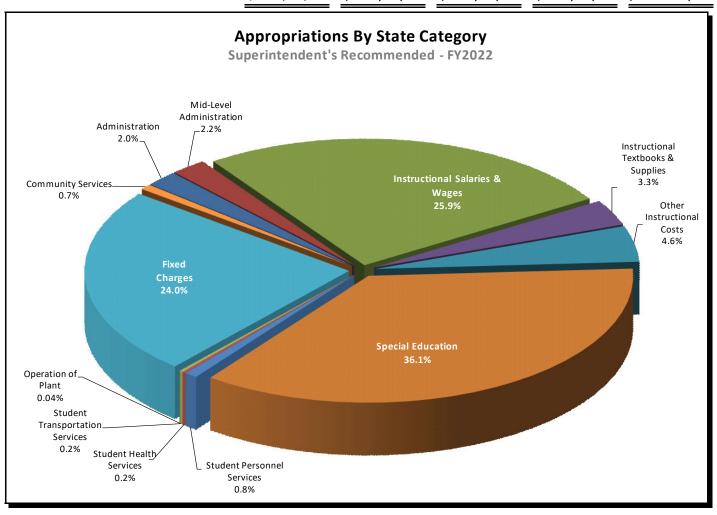

|    | 310,200                      |    | 25,000                               | (285,200)                 |
| Fixed Charges                      |    | 10,871,765                       |    | 11,342,730                       |    | 13,546,800                   |    | 13,601,500                           | 54,700                    |
| Community Services                 |    | 453,618                          |    | 436,508                          |    | 389,000                      |    | 374,900                              | (14,100)                  |
| Grant Funds                        | \$ | 46,616,613                       | \$ | 48,811,483                       | \$ | 55,997,700                   | \$ | 56,685,500                           | \$<br>687,800             |



Chart may not total 100% due to rounding.



# **Positions by State Category**

| Grant Funds                                     | Actual<br>Expenditures<br>FY2019 | Actual<br>Expenditures<br>FY2020 | Approved<br>Budget<br>FY2021 | Superintendent's<br>Recommended<br>FY2022 | Change<br>+/(-)<br>2022 |
|-------------------------------------------------|----------------------------------|----------------------------------|------------------------------|-------------------------------------------|-------------------------|
| Mid-Level Administration                        |                                  |                                  |                              |                                           |                         |
| Senior Manager